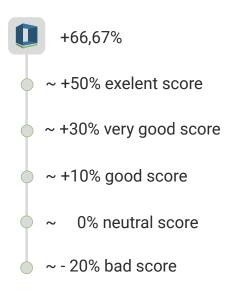

## NPS: +66,67%

Net Promoter Score = %promoters - %detractors. Measures the extent to which customers would recommend a company to others. Range from -100% (negative maximum) to +100% (positive maximum).